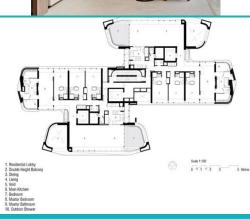

## **RESIDENTIAL - CONDOMINIUM**

ARDMORE RESIDENCE, 7, ARDMORE PARK, TANGLIN, HOLLAND, SINGAPORE 259954

■ LISTING ID: SGLA91930852

■ OCCUPANCY: VACANT
■ AVAILABILITY: NOW

■ **SIZE BUILT-UP:** 3,185SQFT (296SQM)

■ NO. OF FLOORS: N/A

■ FLOOR/LEVEL: N/A - MIDDLE FLOOR

■ BED ROOMS: 4
■ BATH ROOMS: 5
■ MAIDS ROOMS: 1
■ PARKING SPACES: N/A
■ LAYOUT TYPE: N/A
■ FACING: N/A

■ **VIEWING:** PARK / GREENERY VIEW

■ RENTAL PRICE: \$\$24,000 NEGOTIABLE