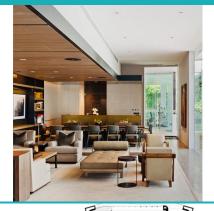

### ARDMORE RESIDENCE

Spacious 3,185sqft (296sqm), partially furnished, 4 bedroom, 5 bathroom Condominium for Rent. Completion in 2013, this middle floor unit is renovated. Others: freehold, park / greenery view, 1 maids room(s) This property is currently vacant and ready to move in. Price is negotiable! Located in Singapore's district D10 near Tanglin, Holland in the area Tanglin (Central region).