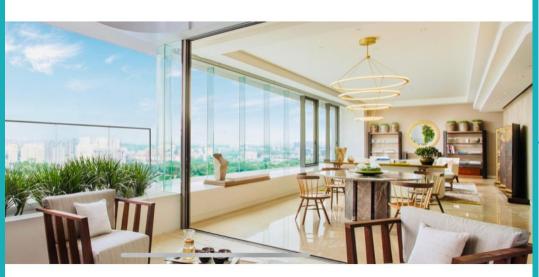

### ARDMORE RESIDENCE

Spacious 3,185sqft (296sqm), partially furnished, 4 bedroom, 5 bathroom Condominium for Rent. Completion in 2013, this middle floor unit is renovated. Others: freehold, park / greenery view, 1 maids room(s) This property is currently vacant and ready to move in. Price is negotiable! Located in Singapore's district D10 near Tanglin, Holland in the area Tanglin (Central region).